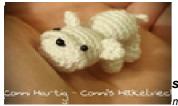

## Bully - by Conni Hartig

material:

100% cotton yarn, size 10 polyester fiberfill for stuffing black eves

steel crochet hook size:

metric: 1,5mm, US: 8, UK: 4 1/2

Conni Hartig - Facebook Conni's Häkelviecher www.amigurumi-design.de

legs: (make 4)

color: white

R 1: make 6 sc in a crochet ring: 6 sts

R 2: make 3x (2 sc in each); 1 sc in rest: 9 sts

R 3: 1 sc in each st around: 9 sts